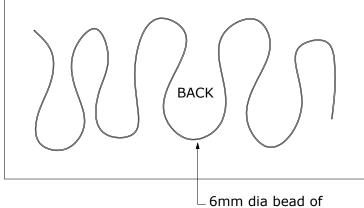

## Installation Procedure:

- Screw fix 'L' angle to substrate.
  Locate timber packing battens at 2420 and 1220 crs
  Apply construction adhesive to back of Triton 40 panel and direct fixed to ceiling lining
- 4. Screw fix top hat section to secure Triton panel in place

construction adhesive

| <b>OSONO</b><br>www.asona.co.nz                     | Direct Fix                                                                                                                                   |           |       |  |
|-----------------------------------------------------|----------------------------------------------------------------------------------------------------------------------------------------------|-----------|-------|--|
|                                                     | Product: Asona Triton Sports 40 System                                                                                                       | APPROVED  | NOTES |  |
|                                                     | Customer:                                                                                                                                    | Date: / / |       |  |
| info@asona.co.nz<br>6 Mahunga Drive, Mangere Bridge | Project Name:                                                                                                                                | Name:     |       |  |
| Auckland 2022, New Zealand<br>Tel: +64 9 525 6575   | Job Number:                                                                                                                                  | Sign:     |       |  |
|                                                     | © Copyright ASONA Ltd 2025, Asona products are trade marks of Asona Ltd. We reserve the right to change specifications without notification. |           |       |  |