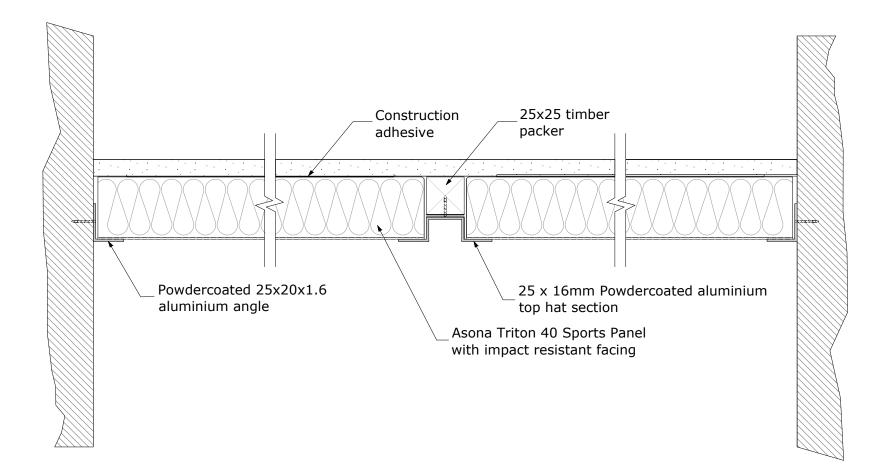

## Installation Procedure:

- Screw fix 'L' angle to substrate.
  Locate timber packing battens at 2420 and 1220 crs
  Apply construction adhesive to back of Triton 40 panel and direct fixed to ceiling lining
- 4. Screw fix top hat section to secure Triton panel in place

## **Description:**

Asona Triton Sports 40 acoustic panel with impact resistant facing. NRC 0.90. Direct fixed to solid lining.

| View: Se       | ction         |
|----------------|---------------|
| Drawing Number | er: TS-011 V4 |
| Drawing Date:  | Apr 2025      |
| Drawn by:      | YP            |
| Scale:         | N/A           |